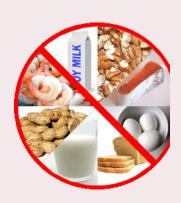

# Food allergies/ Intolerances

If you child has a medically diagnosed food allergy or intolerance – please collect a form from the office so we are aware of this.